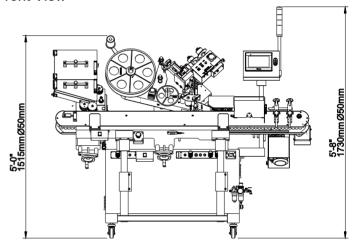

|

Technical data contained in this material are not binding and may be subject to change without prior notice.

# **TECHNICAL SPECIFICATIONS**

### **AVAILABLE OPTIONS**

- · Vertical Bottle Loading System
- · C60 Hot Stamp Printer
- · Clear Label Sensor
- · Missing Imprint Inspection
- · Missing Label on Bottle Inspection
- · Bottle Loading Device
- · Bottle Reject System
- · Bottle Reject Verification Check
- · 3-color Tower Lamp
- · Vertical Bottle Accumulation System
- · Bottle Backlogged Sensor



### MACHINE LAYOUTS

## Top View



### Front View



Technical data contained in this material are not binding and may be subject to change without prior notice.





# **Contact Us**

### USA

10861 Business Drive, Fontana, CA 92337 Phone: +1 (909) 355-0311 www.cvcusa.com; www.cvctechnologies.com sales@cvcusa.com

#### Taiwan-Asia Pacific Headquarters

Phone: +886 (4) 2496-3666 sales@cvctechnologies.com

#### India

Phone: +91 (22) 2562-1242, +91 (22) 2562-1243 sales@cvctechnologies.com

#### China

Phone: +86 (512) 8363-6368 sales@cvctechnologies.com