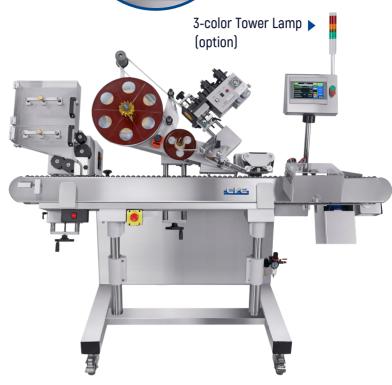

# **HORIZONTAL AMPULE LABELER**

CVC 350.U2

The CVC 350.U2 Horizontal Wrap Labeler is built to automatically apply pressure sensitive labels onto round containers that will not convey upright on a conveyor. The 350.U2 comes with a roller chain conveyor and can be purchased with an optional product loader. The 350.U2 is an ideal machine for contact packagers and manufacturers serving the biotech, nutraceutical, cosmetic, and personal care markets.

### **STANDARD FEATURES**

- · SelfSet™ Auto Adjusting Control System
- · Servo Motor Driven Head Labeling
- · Touch Screen HMI
- Label Head with up to ± 1 mm (1/32") Accuracy (\*Bottles/ Containers Dependent)
- · Label Sensor for Paper or Opaque Labels
- Product Sensor with Opaque and Clear Bottle Mode
- · Stainless Steel Frame on Lockable Casters
- Stainless Steel 25-Degree Conveyor with 5-5/8" Wide Roller Chain

### **AVAILABLE OPTIONS**

- · Vertical Bottle Loading System
- · C60 Hot Stamp Printer
- · Clear Label Sensor
- · Missing Imprint Inspection
- · Missing Label on Bottle Inspection
- · Bottle Loading Device
- · Bottle Reject System
- · Bottle Reject Verification Check
- · 3-color Tower Lamp
- · Vertical Bottle Accumulation System
- · Bottle Backlogged Sensor