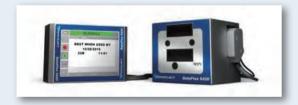

#### THERMAL TRANSFER PRINTER

#### **AVAILABLE OPTIONS**

- C60/ C70 Hot Stamp (Lot/Date Coding)
- · Missing Hot Stamp Imprint Check
- Integrated Thermal Printer (Lot/Date, Bar Code and Graphics)
- Dataflex or Similar Lot/Date Code Printer
- Clear, Metalic or Color Label Sensor
- · End to end Transfer Plates
- · Infeed and outfeed Conveyor Extensions
- · Separator Wheel for Controlled Spacing