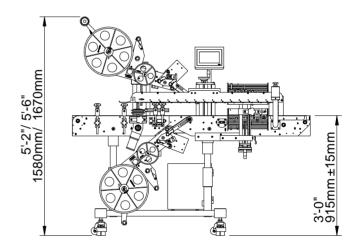

#### Front View

Technical data contained in this material are not binding and may be subject to change without prior notice.

| CVC 230 Technical Specifications                              |                                                                                                                                                                                                                                                                                                                                                                                                                                                                     |
|---------------------------------------------------------------|---------------------------------------------------------------------------------------------------------------------------------------------------------------------------------------------------------------------------------------------------------------------------------------------------------------------------------------------------------------------------------------------------------------------------------------------------------------------|
| Туре                                                          | U1A / U1AW                                                                                                                                                                                                                                                                                                                                                                                                                                                          |
| Productivity                                                  | Up to 180 PPM (subject to trial confirmation) Dispense Speed: 30 M/min (98 ft/min)                                                                                                                                                                                                                                                                                                                                                                                  |
| Applicable Size                                               | Label: Length & Width: 16-30 mm ( <sup>5</sup> / <sub>8</sub> " to 1 <sup>1</sup> / <sub>4</sub> ") Optional: 10-15 mm ( <sup>3</sup> / <sub>8</sub> " to <sup>1</sup> / <sub>2</sub> ") Carton: Length: (depend on conveyor type) U1A: 75-120 mm (3" to 4 <sup>3</sup> / <sub>4</sub> ") U1AW: 105-200 mm (4 <sup>1</sup> / <sub>4</sub> " to 8") Width: 20-100 mm ( <sup>3</sup> / <sub>4</sub> " to 4") Height: 10-100 mm ( <sup>1</sup> / <sub>2</sub> " to 4") |
| Power Source                                                  | 110/220 V, 50/60 HZ, 1 PH                                                                                                                                                                                                                                                                                                                                                                                                                                           |
| Power Consumption                                             | 484 VA (110V: 4.4 A, 220V: 2.2 A)                                                                                                                                                                                                                                                                                                                                                                                                                                   |
| Air Pressure                                                  | 6 bar (87 psi)                                                                                                                                                                                                                                                                                                                                                                                                                                                      |
| Air Consumption                                               | 50 NL/min (1.8 CFM) (for optional Lot/Date printer)                                                                                                                                                                                                                                                                                                                                                                                                                 |
| Machine Dimensions (LxWxH)                                    | 1,815 x 1,025 x 1,580-1,670 mm<br>(5'-11" x 3'-4" x 5'-2" to 5'-6")                                                                                                                                                                                                                                                                                                                                                                                                 |
| Machine Weight                                                | 270 kg (595 lbs)                                                                                                                                                                                                                                                                                                                                                                                                                                                    |
| Noise Level                                                   | ≤ 75 dB                                                                                                                                                                                                                                                                                                                                                                                                                                                             |
| Technical data contained in this material are not binding and |                                                                                                                                                                                                                                                                                                                                                                                                                                                                     |