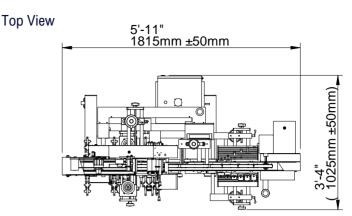

## MACHINE LAYOUTS

| CVC 230 Technical Specifications                              |                                                                                                                                                                                                                                                                                                                                                                                                                                                                     |
|---------------------------------------------------------------|---------------------------------------------------------------------------------------------------------------------------------------------------------------------------------------------------------------------------------------------------------------------------------------------------------------------------------------------------------------------------------------------------------------------------------------------------------------------|
| Туре                                                          | U1A / U1AW                                                                                                                                                                                                                                                                                                                                                                                                                                                          |
| Productivity                                                  | Up to 180 PPM (subject to trial confirmation) Dispense Speed: 30 M/min (98 ft/min)                                                                                                                                                                                                                                                                                                                                                                                  |
| Applicable Size                                               | Label: Length & Width: 16-30 mm ( <sup>5</sup> / <sub>8</sub> " to 1 <sup>1</sup> / <sub>4</sub> ") Optional: 10-15 mm ( <sup>3</sup> / <sub>8</sub> " to <sup>1</sup> / <sub>2</sub> ") Carton: Length: (depend on conveyor type) U1A: 75-120 mm (3" to 4 <sup>3</sup> / <sub>4</sub> ") U1AW: 105-200 mm (4 <sup>1</sup> / <sub>4</sub> " to 8") Width: 20-100 mm ( <sup>3</sup> / <sub>4</sub> " to 4") Height: 10-100 mm ( <sup>1</sup> / <sub>2</sub> " to 4") |
| Power Source                                                  | 110/220 V, 50/60 HZ, 1 PH                                                                                                                                                                                                                                                                                                                                                                                                                                           |
| Power Consumption                                             | 484 VA (110V: 4.4 A, 220V: 2.2 A)                                                                                                                                                                                                                                                                                                                                                                                                                                   |
| Air Pressure                                                  | 6 bar (87 psi)                                                                                                                                                                                                                                                                                                                                                                                                                                                      |
| Air Consumption                                               | 50 NL/min (1.8 CFM) (for optional Lot/Date printer)                                                                                                                                                                                                                                                                                                                                                                                                                 |
| Machine Dimensions (LxWxH)                                    | 1,815 x 1,025 x 1,580-1,670 mm<br>(5'-11" x 3'-4" x 5'-2" to 5'-6")                                                                                                                                                                                                                                                                                                                                                                                                 |
| Machine Weight                                                | 270 kg (595 lbs)                                                                                                                                                                                                                                                                                                                                                                                                                                                    |
| Noise Level                                                   | ≤ 75 dB                                                                                                                                                                                                                                                                                                                                                                                                                                                             |
| Technical data contained in this material are not binding and |                                                                                                                                                                                                                                                                                                                                                                                                                                                                     |