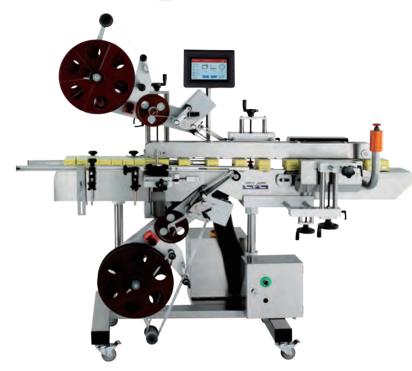

# **Tamper Evident Carton Sealer / Labeler**CVC 230

The CVC 230 is a carton sealing labeler featuring CVC exclusive selfset™ control system provides wrinkle-free labeling for top product labeling. The touch screen panel display shows all automatic settings.

All CVC labelers include our SelfSet™ software which utilizes a high frequency encoder for extremely easy setup and wrinkle free labeling at the touch of a button.

#### **STANDARD FEATURES**

- SelfSet<sup>™</sup> Auto Adjusting Control System
- Stepper Motor (or Servo Motor) Driven Head Labeling
- Touch Screen HMI
- Label Head with up to ± 1 mm (1/32") Accuracy (\*Bottles/ Containers Dependent)
- Label Sensor for Paper or Opaque Labels
- Stainless Steel Frame on Lockable Casters
- Stainless Steel Flatbed Conveyor, 6" Wide Engless Green Belt