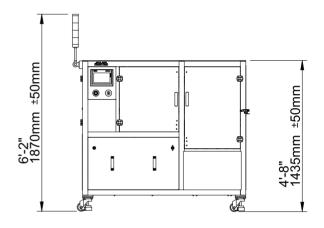

| CVC 1102-400 Technical Specifications                                                                        |                                                                                                          |
|--------------------------------------------------------------------------------------------------------------|----------------------------------------------------------------------------------------------------------|
| Туре                                                                                                         | U4                                                                                                       |
| Productivity                                                                                                 | Up to 80-100 BPM<br>(subject to trial confirmation)                                                      |
| Applicable Size                                                                                              | Bottle Dia.: Ø30-80 mm (1 <sup>1</sup> /4" to 3 <sup>1</sup> /4")<br>Bottle Height: 50-150 mm (2" to 6") |
| Air Filter Efficiency                                                                                        | 0.01 µm (99.99 %)                                                                                        |
| Power Source                                                                                                 | 220 V, 50/60 HZ, 1 PH                                                                                    |
| Power Consumption                                                                                            | 1,230 VA (5.6 A)<br>(with Air Rinse & Vacuum)                                                            |
| Air Pressure                                                                                                 | 6 bar (87 psi)                                                                                           |
| Air Consumption                                                                                              | 1,250 NL/min (43.7 CFM)                                                                                  |
| Machine Dimensions<br>( L x W x H )                                                                          | 1,605 x 1,050 x 1,435 mm<br>(5'-4" x 3'-6" x 4'-9")                                                      |
| Machine Weight                                                                                               | 425 kg (937 lbs)                                                                                         |
| Noise Level                                                                                                  | ≤ 78 dB                                                                                                  |
| Technical data contained in this material are not binding and may be subject to change without prior notice. |                                                                                                          |

### MACHINE LAYOUTS

Top View

Front View

The dimensions shown are for standard machine. The conveyor can be extended: the length may vary based on selected options. This machine can run independently or be integrated into an automated packaging line. All CVC equipment is covered by a one-year parts warranty. Full Warranty details are included in our equipment proposals.