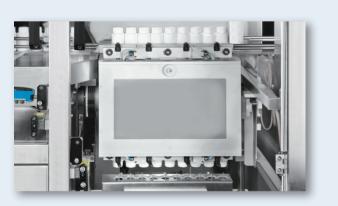

#### **STANDARD FEATURES**

- Display touchscreen instruction for machine operation is available in two languages.
- Interlocked safety guarding.
- · Bottle backlog sensor at outfeed.
- Type 304 stainless steel bin, frame, enclosure panels.
- Type 316 stainless steel contact parts.
- ISO 9001:2015 certified.