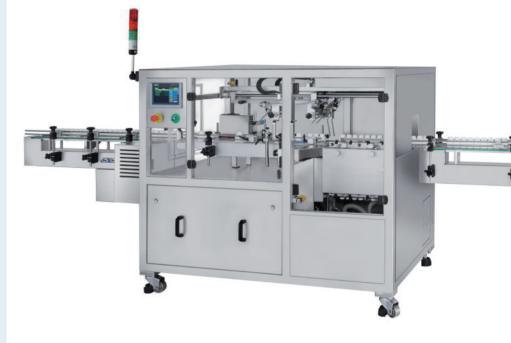

## BOTTLE AIR RINSER CVC 1102-400

The CVC 1102-400 Bottle Air Rinser is Equipped with powerful clean air jet and vacuum suction which are combined with 180-degree inversion of bottle at speeds of up to 80 bottles per minute. The CVC 1102-400 series Automatic Bottle Air Rinser are the ideal solution for oral products lines to achieve cGMP compliance.

Different bottle sizes are easily change over with customized bottle format change parts.

#### **STANDARD FEATURES**

- Display touchscreen instruction for machine operation is available in two languages.
- Interlocked safety guarding.
- · Bottle backlog sensor at outfeed.
- Type 304 stainless steel bin, frame, enclosure panels.
- Type 316 stainless steel contact parts.
- ISO 9001:2015 certified.