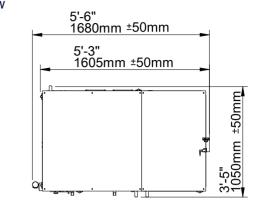

| CVC 1102-400 Technical Specifications                                                                        |                                                                                                          |
|--------------------------------------------------------------------------------------------------------------|----------------------------------------------------------------------------------------------------------|
| Туре                                                                                                         | U4                                                                                                       |
| Productivity                                                                                                 | Up to 80-100 BPM<br>(subject to trial confirmation)                                                      |
| Applicable Size                                                                                              | Bottle Dia.: Ø30-80 mm (1 <sup>1</sup> /4" to 3 <sup>1</sup> /4")<br>Bottle Height: 50-150 mm (2" to 6") |
| Air Filter Efficiency                                                                                        | 0.01 µm (99.99 %)                                                                                        |
| Power Source                                                                                                 | 220 V, 50/60 HZ, 1 PH                                                                                    |
| Power Consumption                                                                                            | 1,230 VA (5.6 A)<br>(with Air Rinse & Vacuum)                                                            |
| Air Pressure                                                                                                 | 6 bar (87 psi)                                                                                           |
| Air Consumption                                                                                              | 1,250 NL/min (43.7 CFM)                                                                                  |
| Machine Dimensions<br>( L x W x H )                                                                          | 1,605 x 1,050 x 1,435 mm<br>(5'-4" x 3'-6" x 4'-9")                                                      |
| Machine Weight                                                                                               | 425 kg (937 lbs)                                                                                         |
| Noise Level                                                                                                  | ≤ 78 dB                                                                                                  |
| Technical data contained in this material are not binding and may be subject to change without prior notice. |                                                                                                          |

### MACHINE LAYOUTS

Top View

Front View

The dimensions shown are for standard machine. The conveyor can be extended: the length may vary based on selected options. This machine can run independently or be integrated into an automated packaging line. All CVC equipment is covered by a one-year parts warranty. Full Warranty details are included in our equipment proposals.