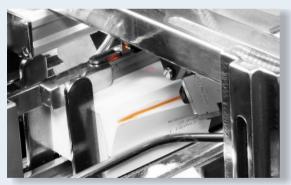

|
|                           | (L x W x H)                                                                                        |
| Machine Weight            | 720 kg (1588 lbs)                                                                                  |
| Noise Level               | 78 dB                                                                                              |

# **TECHNICAL SPECIFICATIONS**

#### AVAILABLE OPTIONS

- Tube feeding conveyor attachment
- Blister Loader Magazine
- Extended Bucket Conveyor
- Custom-made product Format Part
- · Hot Melt Glue Sealing
- Stainless Steel Construction
- · Embossing Coding Unit
- Pre-Folded Leaflet Insertion Device
- 3-Color Tower Stack Light
- 21 CFR Part 11 compliance



Bottle Loading Starwheel



Hot Melt Glue Sealing



Pre-Folded Leaflet Insertion

### MACHINE LAYOUTS

#### Top View





The dimensions shown are for standard machine. The conveyor can be extended: the length may vary based on selected options. This machine can run independently or be integrated into an automated packaging line. All CVC equipment is covered by a one-year parts warranty. Full Warranty details are included in our equipment proposals.





#### Contact Us

USA 10861 Business Drive, Fontana, CA 92337 Phone: +1 (909) 355-0311 www.cvctechnologies.com sales@cvcusa.com

USA East Coast Office 1855 New Highway, Suite C, Farmingdale NY 11735 sales@cvcusa.com

Taiwan-Asia Pacific Headquarters Phone: +886 (4) 2496-3666 sales@cvctechnologies.com

China/India sales@cvctechnologies.com