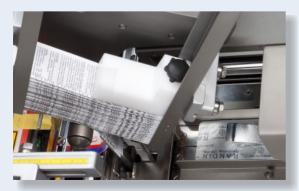

| (L x W x H)                                                                                        |
| Machine Weight            | 720 kg (1588 lbs)                                                                                  |
| Noise Level               | 78 dB                                                                                              |

# **TECHNICAL SPECIFICATIONS**

#### AVAILABLE OPTIONS

- Tube feeding conveyor attachment
- Blister Loader Magazine
- Extended Bucket Conveyor
- Custom-made product Format Part
- · Hot Melt Glue Sealing
- Stainless Steel Construction
- · Embossing Coding Unit
- Pre-Folded Leaflet Insertion Device
- 3-Color Tower Stack Light
- 21 CFR Part 11 compliance



Bottle Loading Starwheel



Hot Melt Glue Sealing



Pre-Folded Leaflet Insertion

### MACHINE LAYOUTS

#### Top View





The dimensions shown are for standard machine. The conveyor can be extended: the length may vary based on selected options. This machine can run independently or be integrated into an automated packaging line. All CVC equipment is covered by a one-year parts warranty. Full Warranty details are included in our equipment proposals.





#### Contact Us

USA 10861 Business Drive, Fontana, CA 92337 Phone: +1 (909) 355-0311 www.cvctechnologies.com sales@cvcusa.com

USA East Coast Office 1855 New Highway, Suite C, Farmingdale NY 11735 sales@cvcusa.com

Taiwan-Asia Pacific Headquarters Phone: +886 (4) 2496-3666 sales@cvctechnologies.com

China/India sales@cvctechnologies.com