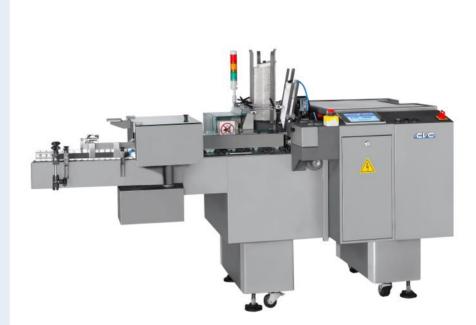

## **INTERMITTENT CARTONER** CVC 1600

The CVC 1600 is a proven and durable intermittent cartoner, it is suitable for a wide range of products, such as bottle, blister and tube etc. used in food, pharmaceutical, nutraceutical and personal care, etc. The CVC 1600 is a compact and excellent packaging machine that performs carton erection, pre-folded leaflet insertion, embossing coding on carton flap and carton closing with tuck-in or hot melt glue sealing. It works perfectly for both stand-alone operation and packaging line integration.

#### STANDARD FEATURES

- Compact footprint allows easy access, cleanup and maintenance. The cartoner design provides separation between intermittent motion drive and product handling.
- Durable and proven Intermittent performance, output rate is between 40 ~ 50 cartons per min. (Adapting Mitsubishi Intermittent system, Japan)
- Control System: PLC (Mitsubishi, Japan) with user friendly Touch Control Panel: 8" Colored(Fuji, Japan or equivalent brand), operator is easy to setup and operate the cartoner.
- 3-Level Password Protection is provided for production management.
- Both carton and leaflet pick off from carton magazine and leaflet magazine, reliable carton erection and leaflet insertion are guaranteed.
- Alarm devices for:
  - Carton pick-up failure
  - Product insertion error
  - Product jam error
- Over torque
- ISO 9001:2015 certificated.