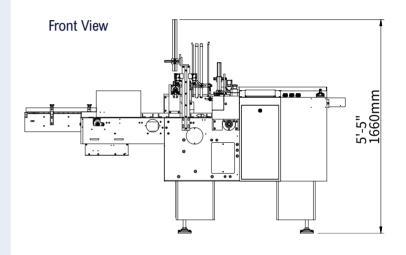

### MACHINE LAYOUTS

#### CVC 1600 Technical Specifications

| Speed                     | Up to 40~50 cartons per min. (actual output is subject to our factory trial test and confirmation) |
|---------------------------|----------------------------------------------------------------------------------------------------|
| Applicable Products       | Bottle, Blister and Tube                                                                           |
| Bottle Diameter           | ¾" to 2 ½" (11 mm - 65 mm)                                                                         |
| Bottle Height             | 2 1⁄8" to 8 1⁄2" (55 mm - 215 mm)                                                                  |
| Carton size range         | Min.: 2 ¾" x ¾" x ¾" (60 mm x 16 mm x 20 mm)                                                       |
| (L x W x H)               | Max.: 8 5/8" x 2 3/4" x 4" (200 mm x 70 mm x 100 mm)                                               |
| Folded leaflet dimensions | Min.: 4" x %" (100 mm x 15 mm)                                                                     |
| (L x W)                   | Max.: 7 1/8" x 1 5/8" (200 mm x 40 mm)                                                             |
| Power Source              | 220V, 50/60 HZ, 1 phase                                                                            |
| Power Consumption         | 1500 VA (7 A)                                                                                      |
| Air Pressure              | 4 bar (60 psi) (ISO 8573-1)                                                                        |
| Air Consumption           | 140 NLit/m (5cfm)                                                                                  |
| Machine Dimension         | 8'-2" x 3'-3" x 5'-5" (2,490 mm x 980 mm x 1,660 mm)                                               |
|                           | (L x W x H)                                                                                        |
| Machine Weight            | 720 kg (1588 lbs)                                                                                  |
| Noise Level               | 78 dB                                                                                              |