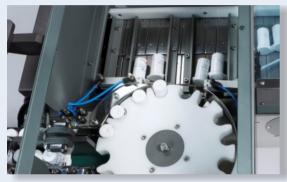

)                                               |
|                           | (L x W x H)                                                                                        |
| Machine Weight            | 720 kg (1588 lbs)                                                                                  |
| Noise Level               | 78 dB                                                                                              |

# **TECHNICAL SPECIFICATIONS**

#### AVAILABLE OPTIONS

- Tube feeding conveyor attachment
- Blister Loader Magazine
- Extended Bucket Conveyor
- Custom-made product Format Part
- · Hot Melt Glue Sealing
- Stainless Steel Construction
- · Embossing Coding Unit
- Pre-Folded Leaflet Insertion Device
- 3-Color Tower Stack Light
- 21 CFR Part 11 compliance



Bottle Loading Starwheel



Hot Melt Glue Sealing



Pre-Folded Leaflet Insertion

### MACHINE LAYOUTS

#### Top View





The dimensions shown are for standard machine. The conveyor can be extended: the length may vary based on selected options. This machine can run independently or be integrated into an automated packaging line. All CVC equipment is covered by a one-year parts warranty. Full Warranty details are included in our equipment proposals.





#### Contact Us

USA 10861 Business Drive, Fontana, CA 92337 Phone: +1 (909) 355-0311 www.cvctechnologies.com sales@cvcusa.com

USA East Coast Office 1855 New Highway, Suite C, Farmingdale NY 11735 sales@cvcusa.com

Taiwan-Asia Pacific Headquarters Phone: +886 (4) 2496-3666 sales@cvctechnologies.com

China/India sales@cvctechnologies.co