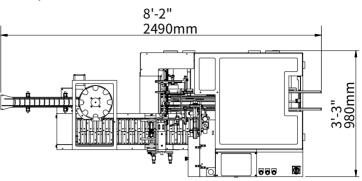

### MACHINE LAYOUTS

#### Top View

The dimensions shown are for standard machine. The conveyor can be extended: the length may vary based on selected options. This machine can run independently or be integrated into an automated packaging line. All CVC equipment is covered by a one-year parts warranty. Full Warranty details are included in our equipment proposals.

#### CVC 1600 Technical Specifications

| Speed                     | Up to 40~50 cartons per min. (actual output is subject to our factory trial test and confirmation) |
|---------------------------|----------------------------------------------------------------------------------------------------|
| Applicable Products       | Bottle, Blister and Tube                                                                           |
| Bottle Diameter           | ¾" to 2 ½" (11 mm - 65 mm)                                                                         |
| Bottle Height             | 2 1⁄8" to 8 1⁄2" (55 mm - 215 mm)                                                                  |
| Carton size range         | Min.: 2 ¾" x ¾" x ¾" (60 mm x 16 mm x 20 mm)                                                       |
| (L x W x H)               | Max.: 8 5/8" x 2 3/4" x 4" (200 mm x 70 mm x 100 mm)                                               |
| Folded leaflet dimensions | Min.: 4" x %" (100 mm x 15 mm)                                                                     |
| (L x W)                   | Max.: 7 1/8" x 1 5/8" (200 mm x 40 mm)                                                             |
| Power Source              | 220V, 50/60 HZ, 1 phase                                                                            |
| Power Consumption         | 1500 VA (7 A)                                                                                      |
| Air Pressure              | 4 bar (60 psi) (ISO 8573-1)                                                                        |
| Air Consumption           | 140 NLit/m (5cfm)                                                                                  |
| Machine Dimension         | 8'-2" x 3'-3" x 5'-5" (2,490 mm x 980 mm x 1,660 mm)                                               |
|                           | (L x W x H)                                                                                        |
| Machine Weight            | 720 kg (1588 lbs)                                                                                  |
| Noise Level               | 78 dB                                                                                              |