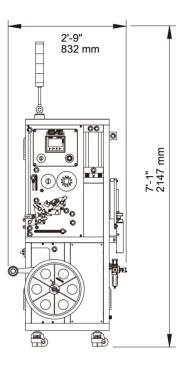

### MACHINE LAYOUTS

#### Front View

The dimensions shown are for standard machine. This machine can be integrated into CVC 302 wrap around labeler. All CVC equipment is covered by a one-year warranty. Full Warranty details are included in our equipment proposals.

#### **CVC L52 Technical Specifications**

| Туре                             | С                                                                                                                      |
|----------------------------------|------------------------------------------------------------------------------------------------------------------------|
| Adaptable CVC Labeler            | CVC 302 (Siemens S7-1200)                                                                                              |
| Label Dispensing Speed           | Max. 50 M/min                                                                                                          |
| Label Ejection Output            | Max. 250 LPM (subject to trial confirmation)                                                                           |
| Applicable Label Size Range      | Label Width: 15~150 mm ( <sup>5</sup> /s" to 5 <sup>7</sup> /s")<br>Label Length: 40~180 mm (1 <sup>5</sup> /s" to 7") |
| Power Source                     | 220 V, 50/60 HZ, 1 PH                                                                                                  |
| Power Consumption                | 1,300 VA (5 A)                                                                                                         |
| Air Pressure                     | 4~6 kgf/cm² (Bar)                                                                                                      |
| Air Consumption                  | 57 NL/min (2 CFM)                                                                                                      |
| Machine Dimension<br>(L x W x H) | 834x 736x 2,145 mm (Including tower lamp)<br>(2'-9"x 2'-5"x 7'-1")                                                     |
| Machine Weight                   | 160 kg (352 LBS)                                                                                                       |
| Noise Level                      | 75 dB                                                                                                                  |