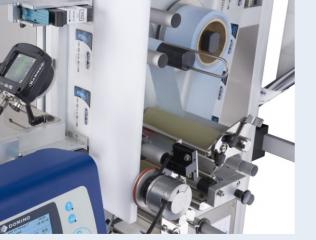

## LABEL INSPECTION AND EJECTION SYSTEM CVC L52

The CVCL52 Label Inspection and Ejection System is the best solution for meeting customers' requirements of label management. With the solution, customers can simply save time and increase labeling productivity through automatic label coding, bar code reading, vision inspection and ejection.

#### STANDARD FEATURES

- Can be integrated into CVC 302 Wrap Around Labeler (factory installed only)
- Label Inspection and Ejection are up to 250 labels per min. (for label 40mm long)
- On-line label inspection and ejection for -labels with incorrect bar codes, -labels with wrong code-dating imprinted -labels without code-dating imprinted.
- Labels are continuously dispensing to CVC 302 Wrap Around Labeler without stopping
- Unqualified labels are ejected and accumulated by a label reel without causing waste labeled bottles
- Label ejection verification check
- Type 304 Stainless steel and cast aluminum alloy construction, meeting GMP regulations
- CVC L52 integratges into CVC 302 Labeler

• Label Inpsection and Ejection