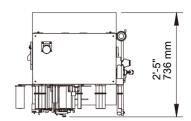

### MACHINE LAYOUTS

#### Top View

#### **CVC L52 Technical Specifications**

| Туре                             | С                                                                                                                      |
|----------------------------------|------------------------------------------------------------------------------------------------------------------------|
| Adaptable CVC Labeler            | CVC 302 (Siemens S7-1200)                                                                                              |
| Label Dispensing Speed           | Max. 50 M/min                                                                                                          |
| Label Ejection Output            | Max. 250 LPM (subject to trial confirmation)                                                                           |
| Applicable Label Size Range      | Label Width: 15~150 mm ( <sup>5</sup> /s" to 5 <sup>7</sup> /s")<br>Label Length: 40~180 mm (1 <sup>5</sup> /s" to 7") |
| Power Source                     | 220 V, 50/60 HZ, 1 PH                                                                                                  |
| Power Consumption                | 1,300 VA (5 A)                                                                                                         |
| Air Pressure                     | 4~6 kgf/cm² (Bar)                                                                                                      |
| Air Consumption                  | 57 NL/min (2 CFM)                                                                                                      |
| Machine Dimension<br>(L x W x H) | 834x 736x 2,145 mm (Including tower lamp)<br>(2'-9"x 2'-5"x 7'-1")                                                     |
| Machine Weight                   | 160 kg (352 LBS)                                                                                                       |
| Noise Level                      | 75 dB                                                                                                                  |