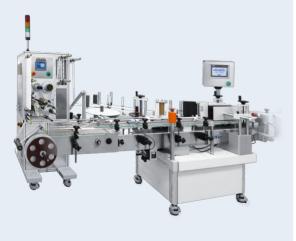

## LABEL INSPECTION AND EJECTION SYSTEM CVC L52

The CVCL52 Label Inspection and Ejection System is the best solution for meeting customers' requirements of label management. With the solution, customers can simply save time and increase labeling productivity through automatic label coding, bar code reading, vision inspection and ejection.

#### STANDARD FEATURES

- Can be integrated into CVC 302 Wrap Around Labeler (factory installed only)
- Label Inspection and Ejection are up to 250 labels per min. (for label 40mm long)
- On-line label inspection and ejection for -labels with incorrect bar codes, -labels with wrong code-dating imprinted -labels without code-dating imprinted.
- Labels are continuously dispensing to CVC 302 Wrap Around Labeler without stopping
- Unqualified labels are ejected and accumulated by a label reel without causing waste labeled bottles
- Label ejection verification check
- Type 304 Stainless steel and cast aluminum alloy construction, meeting GMP regulations
- CVC L52 integratges into CVC 302 Labeler