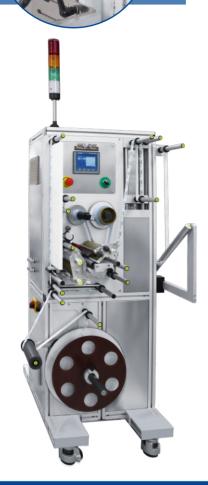

## LABEL INSPECTION AND EJECTION SYSTEM CVC L52

The CVCL52 Label Inspection and Ejection System is the best solution for meeting customers' requirements of label management. With the solution, customers can simply save time and increase labeling productivity through automatic label coding, bar code reading, vision inspection and ejection.

#### STANDARD FEATURES

- Can be integrated into CVC 302 Wrap Around Labeler (factory installed only)
- Label Inspection and Ejection are up to 250 labels per min. (for label 40mm long)
- On-line label inspection and ejection for -labels with incorrect bar codes, -labels with wrong code-dating imprinted -labels without code-dating imprinted.
- Labels are continuously dispensing to CVC 302 Wrap Around Labeler without stopping
- Unqualified labels are ejected and accumulated by a label reel without causing waste labeled bottles
- Label ejection verification check
- Type 304 Stainless steel and cast aluminum alloy construction, meeting GMP regulations
- CVC L52 integratges into CVC 302 Labeler