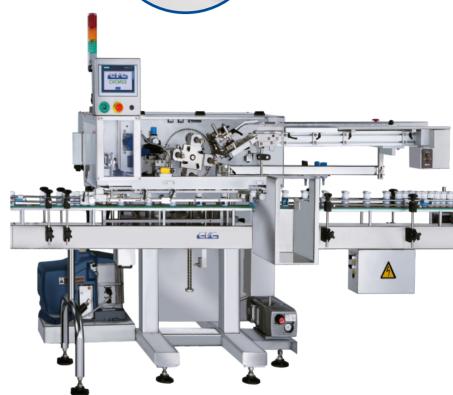

# **LEAFLET TOPSERTER**

**CVC MGS** 

#### **STANDARD FEATURES**

- Designed to Meet Relevant cGMP Guidelines, Reducing Cleanup and Inspection
- Easy-to-load Ergonomic Magazine with Outsert Tray Shelf
- The Ability to Incorporate Most Outsert Identification Devices: Bar Code Scanners, Vision and Smart Sensors
- · Four-Head Rotary Outsert Feeder
- · Stainless Steel Floor Stand
- · Screw Adjustable for Bottle Height
- · Vacuum Pump System
- Siemens PLC and Touchscreen Operator Interface
- · Upstream and Downstream Surge Control
- · Missed Outsert Feed Detector
- · No Bottle, No Glue and No Outsert Control
- Nordson Model ProBlue 4 Adhesive System with a Single Orifice Gun