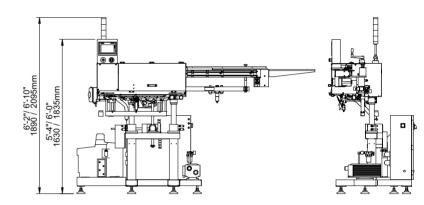

#### Front View

Technical data contained in this material are not binding and may be subject to change without prior notice.

| CVC MGS Technical Specifications                                                                                |                                                                                                                                                                                                                                                                 |
|-----------------------------------------------------------------------------------------------------------------|-----------------------------------------------------------------------------------------------------------------------------------------------------------------------------------------------------------------------------------------------------------------|
| Туре                                                                                                            | U4                                                                                                                                                                                                                                                              |
| Productivity                                                                                                    | Up to 180-200 BPM (base on 40-100 cc round bottle, subject to trial confirmation)                                                                                                                                                                               |
| Applicable Size                                                                                                 | Bottle: Dia.: Ø25.4-124 mm (1" to 4 <sup>3</sup> /4") with Cap Height: 63.5-203 mm (2 <sup>1</sup> /2" to 7 <sup>3</sup> /4")  Manual: Length: 25.4-76.2 mm (1 " to 3") Width: 25.4-76.2 mm (1 " to 3") Height: 3-14 mm ( <sup>1</sup> /8" to <sup>1</sup> /2") |
| Power Source                                                                                                    | 220 V, 50/60 HZ, 1 PH                                                                                                                                                                                                                                           |
| Power Consumption                                                                                               | 6,710 VA (30.5 A) (Including hot melt feeder system)                                                                                                                                                                                                            |
| Air Pressure                                                                                                    | 6 bar (87 psi)                                                                                                                                                                                                                                                  |
| Air Consumption                                                                                                 | 299 NL/min (10.6 CFM)                                                                                                                                                                                                                                           |
| Machine Dimensions (LxWxH)                                                                                      | 2,830 x 1,050 x 2,095 mm (approx)<br>(9'-3" x 3'-6" x 6'-10")                                                                                                                                                                                                   |
| Machine Weight                                                                                                  | 350 kg (772 lbs)                                                                                                                                                                                                                                                |
| Noise Level                                                                                                     | ≤ 70 dB                                                                                                                                                                                                                                                         |
| Technical data contained in this material are not binding and<br>may be subject to change without prior notice. |                                                                                                                                                                                                                                                                 |