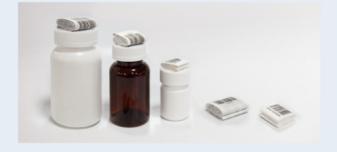

| CVC MGS Technical Specifications                                                                                |                                                                                                                                                                                                                                                                 |
|-----------------------------------------------------------------------------------------------------------------|-----------------------------------------------------------------------------------------------------------------------------------------------------------------------------------------------------------------------------------------------------------------|
| Туре                                                                                                            | U4                                                                                                                                                                                                                                                              |
| Productivity                                                                                                    | Up to 180-200 BPM (base on 40-100 cc round bottle, subject to trial confirmation)                                                                                                                                                                               |
| Applicable Size                                                                                                 | Bottle: Dia.: Ø25.4-124 mm (1" to 4 <sup>3</sup> /4") with Cap Height: 63.5-203 mm (2 <sup>1</sup> /2" to 7 <sup>3</sup> /4")  Manual: Length: 25.4-76.2 mm (1 " to 3") Width: 25.4-76.2 mm (1 " to 3") Height: 3-14 mm ( <sup>1</sup> /8" to <sup>1</sup> /2") |
| Power Source                                                                                                    | 220 V, 50/60 HZ, 1 PH                                                                                                                                                                                                                                           |
| Power Consumption                                                                                               | 6,710 VA (30.5 A) (Including hot melt feeder system)                                                                                                                                                                                                            |
| Air Pressure                                                                                                    | 6 bar (87 psi)                                                                                                                                                                                                                                                  |
| Air Consumption                                                                                                 | 299 NL/min (10.6 CFM)                                                                                                                                                                                                                                           |
| Machine Dimensions (LxWxH)                                                                                      | 2,830 x 1,050 x 2,095 mm (approx)<br>(9'-3" x 3'-6" x 6'-10")                                                                                                                                                                                                   |
| Machine Weight                                                                                                  | 350 kg (772 lbs)                                                                                                                                                                                                                                                |
| Noise Level                                                                                                     | ≤ 70 dB                                                                                                                                                                                                                                                         |
| Technical data contained in this material are not binding and<br>may be subject to change without prior notice. |                                                                                                                                                                                                                                                                 |