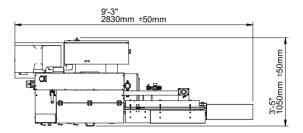

# Top View

| CVC MGS Technical Specifications                                                                                |                                                                                                                                                                                                                                                                 |
|-----------------------------------------------------------------------------------------------------------------|-----------------------------------------------------------------------------------------------------------------------------------------------------------------------------------------------------------------------------------------------------------------|
| Туре                                                                                                            | U4                                                                                                                                                                                                                                                              |
| Productivity                                                                                                    | Up to 180-200 BPM (base on 40-100 cc round bottle, subject to trial confirmation)                                                                                                                                                                               |
| Applicable Size                                                                                                 | Bottle: Dia.: Ø25.4-124 mm (1" to 4 <sup>3</sup> /4") with Cap Height: 63.5-203 mm (2 <sup>1</sup> /2" to 7 <sup>3</sup> /4")  Manual: Length: 25.4-76.2 mm (1 " to 3") Width: 25.4-76.2 mm (1 " to 3") Height: 3-14 mm ( <sup>1</sup> /8" to <sup>1</sup> /2") |
| Power Source                                                                                                    | 220 V, 50/60 HZ, 1 PH                                                                                                                                                                                                                                           |
| Power Consumption                                                                                               | 6,710 VA (30.5 A) (Including hot melt feeder system)                                                                                                                                                                                                            |
| Air Pressure                                                                                                    | 6 bar (87 psi)                                                                                                                                                                                                                                                  |
| Air Consumption                                                                                                 | 299 NL/min (10.6 CFM)                                                                                                                                                                                                                                           |
| Machine Dimensions (LxWxH)                                                                                      | 2,830 x 1,050 x 2,095 mm (approx)<br>(9'-3" x 3'-6" x 6'-10")                                                                                                                                                                                                   |
| Machine Weight                                                                                                  | 350 kg (772 lbs)                                                                                                                                                                                                                                                |
| Noise Level                                                                                                     | ≤ 70 dB                                                                                                                                                                                                                                                         |
| Technical data contained in this material are not binding and<br>may be subject to change without prior notice. |                                                                                                                                                                                                                                                                 |