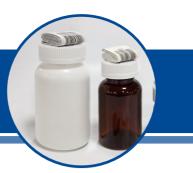

| CVC MGS Technical Specifications                                                                                |                                                                                                                                                                                                                                                                 |
|-----------------------------------------------------------------------------------------------------------------|-----------------------------------------------------------------------------------------------------------------------------------------------------------------------------------------------------------------------------------------------------------------|
| Туре                                                                                                            | U4                                                                                                                                                                                                                                                              |
| Productivity                                                                                                    | Up to 180-200 BPM (base on 40-100 cc round bottle, subject to trial confirmation)                                                                                                                                                                               |
| Applicable Size                                                                                                 | Bottle: Dia.: Ø25.4-124 mm (1" to 4 <sup>3</sup> /4") with Cap Height: 63.5-203 mm (2 <sup>1</sup> /2" to 7 <sup>3</sup> /4")  Manual: Length: 25.4-76.2 mm (1 " to 3") Width: 25.4-76.2 mm (1 " to 3") Height: 3-14 mm ( <sup>1</sup> /8" to <sup>1</sup> /2") |
| Power Source                                                                                                    | 220 V, 50/60 HZ, 1 PH                                                                                                                                                                                                                                           |
| Power Consumption                                                                                               | 6,710 VA (30.5 A) (Including hot melt feeder system)                                                                                                                                                                                                            |
| Air Pressure                                                                                                    | 6 bar (87 psi)                                                                                                                                                                                                                                                  |
| Air Consumption                                                                                                 | 299 NL/min (10.6 CFM)                                                                                                                                                                                                                                           |
| Machine Dimensions (LxWxH)                                                                                      | 2,830 x 1,050 x 2,095 mm (approx)<br>(9'-3" x 3'-6" x 6'-10")                                                                                                                                                                                                   |
| Machine Weight                                                                                                  | 350 kg (772 lbs)                                                                                                                                                                                                                                                |
| Noise Level                                                                                                     | ≤ 70 dB                                                                                                                                                                                                                                                         |
| Technical data contained in this material are not binding and<br>may be subject to change without prior notice. |                                                                                                                                                                                                                                                                 |