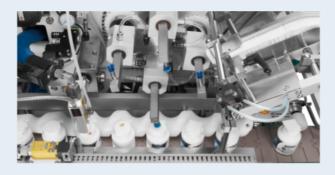

#### **STANDARD FEATURES**

- Designed to Meet Relevant cGMP Guidelines, Reducing Cleanup and Inspection
- Easy-to-load Ergonomic Magazine with Outsert Tray Shelf
- The Ability to Incorporate Most Outsert Identification Devices: Bar Code Scanners, Vision and Smart Sensors
- · Four-Head Rotary Outsert Feeder
- · Stainless Steel Floor Stand
- · Screw Adjustable for Bottle Height
- · Vacuum Pump System
- Siemens PLC and Touchscreen Operator Interface
- · Upstream and Downstream Surge Control
- · Missed Outsert Feed Detector
- · No Bottle, No Glue and No Outsert Control
- Nordson Model ProBlue 4 Adhesive System with a Single Orifice Gun

#### **AVAILABLE OPTIONS**

- · Timing Screw or Random Cycle Bottle Control
- · Servo Drive
- Bar Code Scanners, Vision Systems and Smart Sensors to Identify and Verify Outserts on the Bottle
- Verified Bottle Reject for Missed or Non-identified Outserts
- · Conveyors