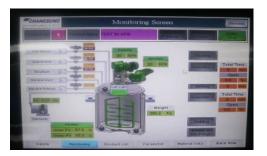

## **Gelatin Melting Tank**(ONE-POT Series)

| SPECIFICATION                    |                               |
|----------------------------------|-------------------------------|
| <b>Capacity:</b> 300 ~ 800 Liter | Automatic Temperature Control |
| Material: STS 316/304            | Touch Screen Pannel (Option)  |
| Agitator Speed: 50(1500)         | 21 CFR part II (Compliance)   |