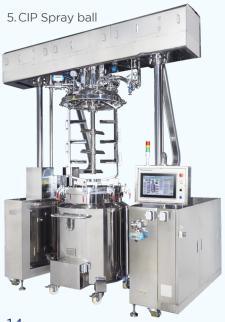

## **Gelatin Melting Tank**(ONE-POT Series)

| SPECIFICATION                    |                               |
|----------------------------------|-------------------------------|
| <b>Capacity:</b> 300 ~ 800 Liter | Automatic Temperature Control |
| Material: STS 316/304            | Touch Screen Pannel (Option)  |
| Agitator Speed: 50(1500)         | 21 CFR part II (Compliance)   |