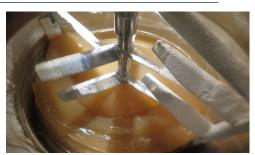

## - Gelatin Preparation System

- 1. Agitator
  - Anchor & paddle type (with scraper)
  - Cross counter rotation

## 2. Heating

- Electronic cartridge
- Hot water circulation method by heat exchanger
- 3. Auto gelatin cooking system
  - Bubble sensor
  - Proportional valve
  - Save cooking recipe

4. Reduce the waste gelatin (5~10%)