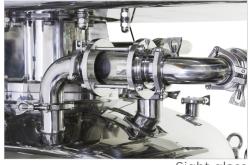

nt**

## - Gelatin Preparation System

- 1. Agitator
  - Anchor & paddle type (with scraper)
  - Cross counter rotation

## 2. Heating

- Electronic cartridge
- Hot water circulation method by heat exchanger
- 3. Auto gelatin cooking system
  - Bubble sensor
  - Proportional valve
  - Save cooking recipe

4. Reduce the waste gelatin (5~10%)



## **Gelatin Melting Tank**(ONE-POT Series)

| SPECIFICATION                    |                               |
|----------------------------------|-------------------------------|
| <b>Capacity:</b> 300 ~ 800 Liter | Automatic Temperature Control |
| Material: STS 316/304            | Touch Screen Pannel (Option)  |
| Agitator Speed: 50(1500)         | 21 CFR part II (Compliance)   |

**Up/Down Type:** Hydraulic Lift





Easy Connection











Sight glass