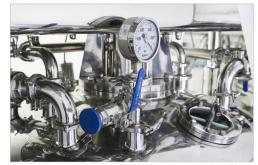

## **Gelatin Melting Tank**(ONE-POT Series)

| SPECIFICATION                    |                               |
|----------------------------------|-------------------------------|
| <b>Capacity:</b> 300 ~ 800 Liter | Automatic Temperature Control |
| Material: STS 316/304            | Touch Screen Pannel (Option)  |
| Agitator Speed: 50(1500)         | 21 CFR part II (Compliance)   |