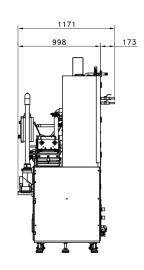

## **770SR**

| SPECIFICATION                                        |
|------------------------------------------------------|
| Dimension: 2,328(L) x 1,171(W) x 2,353(H)mm          |
| Weight: : 2,100 KG                                   |
| Electric Power: AC 220, 380, 440 V / 50,60 Hz / 3 Ph |
| Power Consumption: 23kW                              |
| Die Roll Speed: 5 rpm                                |
| Compressed Air: 5 kg f/cm <sup>2</sup>               |
| Die Roll Size: Ø150 x 250 mm                         |
| Productivity: AVG. 71,400 caps/hr at 5 rpm (Ob#20)   |