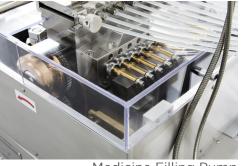

Ethernet port and address mapping service to meet customer's SCADA communication system
- 3. Easy to change the filling volume on the touch screen (EFA)
- 4. Auto Gel Thickness control system included (AGT)

## **770SR**

| SPECIFICATION                                        |
|------------------------------------------------------|
| Dimension: 2,328(L) x 1,171(W) x 2,353(H)mm          |
| Weight: : 2,100 KG                                   |
| Electric Power: AC 220, 380, 440 V / 50,60 Hz / 3 Ph |
| Power Consumption: 23kW                              |
| Die Roll Speed: 5 rpm                                |
| Compressed Air: 5 kg f/cm <sup>2</sup>               |
| Die Roll Size: Ø150 x 250 mm                         |
| Productivity: AVG. 71,400 caps/hr at 5 rpm (Ob#20)   |









Medicine Filling Pump



Oil Roller



Pinch Valve