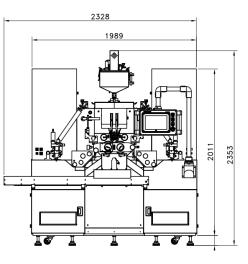

## **770SR**

| SPECIFICATION                                        |
|------------------------------------------------------|
| Dimension: 2,328(L) x 1,171(W) x 2,353(H)mm          |
| Weight: : 2,100 KG                                   |
| Electric Power: AC 220, 380, 440 V / 50,60 Hz / 3 Ph |
| Power Consumption: 23kW                              |
| Die Roll Speed: 5 rpm                                |
| Compressed Air: 5 kg f/cm <sup>2</sup>               |
| Die Roll Size: Ø150 x 250 mm                         |
| Productivity: AVG. 71,400 caps/hr at 5 rpm (Ob#20)   |