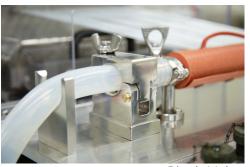

ice to meet customer's SCADA communication system
- 3. Easy to change the filling volume on the touch screen (EFA)
- 4. Auto Gel Thickness control system included (AGT)

## **770SR**

| SPECIFICATION                                        |
|------------------------------------------------------|
| Dimension: 2,328(L) x 1,171(W) x 2,353(H)mm          |
| Weight: : 2,100 KG                                   |
| Electric Power: AC 220, 380, 440 V / 50,60 Hz / 3 Ph |
| Power Consumption: 23kW                              |
| Die Roll Speed: 5 rpm                                |
| Compressed Air: 5 kg f/cm <sup>2</sup>               |
| Die Roll Size: Ø150 x 250 mm                         |
| Productivity: AVG. 71,400 caps/hr at 5 rpm (Ob#20)   |









Medicine Filling Pump



Oil Roller



Pinch Valve