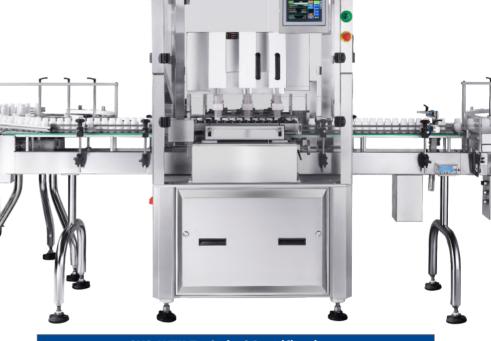

# COTTON INSERTER CVC 1117H

The CVC 1117H of Cotton Inserter is designed to insert polyester, rayon, or cotton coil into containers at speeds up to up to 200-210 bottles per minute. The CVC 1117H is Siemens PLC controlled and Servo Motor driven. Options include tower lamp, missing cotton in bottle detection, reject, and reject verification. The cotton piece length can be set from 60mm to 150mm.

#### **STANDARD FEATURES**

- Built to cGMP standards
- Stainless steel construction
- Quick and easy change over
- Servo motor and PLC controlled
- Memory capacity for over 50 jobs
- Interlocked safety shields
- · Servo motor driven screw feeder
- •1-9 insertions per bottle
- ISO 9001:2000 Certified
- Type 304 stainless steel frame, enclosure
- Type 316L stainless steel product contact parts
- ISO 9001 : 2015 certified