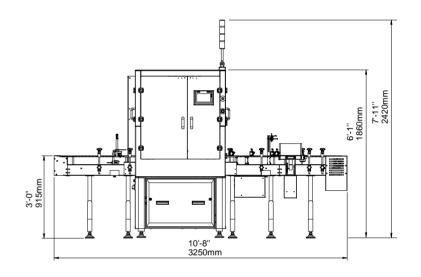

## MACHINE LAYOUTS

#### Front View

• Two-way insertion turret: 3 stations

Technical data contained in this material are not binding and may be subject to change without prior notice.

Bottle Reject Station

| CVC 1117H Technical Specifications                                                                              |                                                                                                                                                                                                                 |
|-----------------------------------------------------------------------------------------------------------------|-----------------------------------------------------------------------------------------------------------------------------------------------------------------------------------------------------------------|
| Туре                                                                                                            | U4                                                                                                                                                                                                              |
| Productivity                                                                                                    | Up to 200-210 BPM (based on one insertion of cotton per<br>bottle for 60 ml round bottle and cotton piece length: 70 mm,<br>subject to trial confirmation)                                                      |
| Applicable Size                                                                                                 | Bottle:<br>Dia.: Ø30-110 mm (1 <sup>1</sup> / <sub>4</sub> " to 4 <sup>1</sup> / <sub>4</sub> ")<br>I.D. of Mouth: Ø25-50 mm (1" to 2")<br>Height: 50-200 mm (2" to 7 <sup>3</sup> / <sub>4</sub> ")<br>Cotton: |
|                                                                                                                 | Weight: 7-16 g/yard<br>Length: 60-150 mm (2 <sup>1</sup> /4" to 5 <sup>3</sup> /4")                                                                                                                             |
| Power Source                                                                                                    | 220 V, 50/60 HZ, 1 PH                                                                                                                                                                                           |
| Power Consumption                                                                                               | 890 VA (4.1 A)                                                                                                                                                                                                  |
| Air Pressure                                                                                                    | 6 bar (87 psi)                                                                                                                                                                                                  |
| Air Consumption                                                                                                 | 566 NL/min (20 CFM)                                                                                                                                                                                             |
| Machine Dimensions<br>( w/o conveyor )                                                                          | 1,000 x 1,180 x 1,860 mm<br>(3'-3" x 3'-10" x 6'-1")                                                                                                                                                            |
| Machine Weight                                                                                                  | 500 kg (1,103 lbs)                                                                                                                                                                                              |
| Noise Level                                                                                                     | ≤ 80 dB                                                                                                                                                                                                         |
| Technical data contained in this material are not binding and<br>may be subject to change without prior notice. |                                                                                                                                                                                                                 |