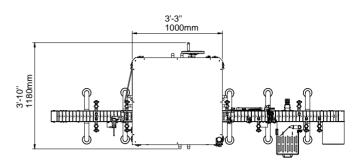

## MACHINE LAYOUTS

## Top View

| CVC 1117H Technical Specifications                                                                              |                                                                                                                                                                                                                 |
|-----------------------------------------------------------------------------------------------------------------|-----------------------------------------------------------------------------------------------------------------------------------------------------------------------------------------------------------------|
| Туре                                                                                                            | U4                                                                                                                                                                                                              |
| Productivity                                                                                                    | Up to 200-210 BPM (based on one insertion of cotton per<br>bottle for 60 ml round bottle and cotton piece length: 70 mm,<br>subject to trial confirmation)                                                      |
| Applicable Size                                                                                                 | Bottle:<br>Dia.: Ø30-110 mm (1 <sup>1</sup> / <sub>4</sub> " to 4 <sup>1</sup> / <sub>4</sub> ")<br>I.D. of Mouth: Ø25-50 mm (1" to 2")<br>Height: 50-200 mm (2" to 7 <sup>3</sup> / <sub>4</sub> ")<br>Cotton: |
|                                                                                                                 | Weight: 7-16 g/yard<br>Length: 60-150 mm (2 <sup>1</sup> /4" to 5 <sup>3</sup> /4")                                                                                                                             |
| Power Source                                                                                                    | 220 V, 50/60 HZ, 1 PH                                                                                                                                                                                           |
| Power Consumption                                                                                               | 890 VA (4.1 A)                                                                                                                                                                                                  |
| Air Pressure                                                                                                    | 6 bar (87 psi)                                                                                                                                                                                                  |
| Air Consumption                                                                                                 | 566 NL/min (20 CFM)                                                                                                                                                                                             |
| Machine Dimensions<br>( w/o conveyor )                                                                          | 1,000 x 1,180 x 1,860 mm<br>(3'-3" x 3'-10" x 6'-1")                                                                                                                                                            |
| Machine Weight                                                                                                  | 500 kg (1,103 lbs)                                                                                                                                                                                              |
| Noise Level                                                                                                     | ≤ 80 dB                                                                                                                                                                                                         |
| Technical data contained in this material are not binding and<br>may be subject to change without prior notice. |                                                                                                                                                                                                                 |