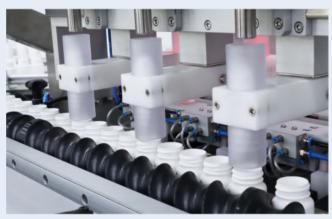

# COTTON INSERTER CVC 1117H

The CVC 1117H of Cotton Inserter is designed to insert polyester, rayon, or cotton coil into containers at speeds up to up to 200-210 bottles per minute. The CVC 1117H is Siemens PLC controlled and Servo Motor driven. Options include tower lamp, missing cotton in bottle detection, reject, and reject verification. The cotton piece length can be set from 60mm to 150mm.

#### Front View

• Two-way insertion turret: 3 stations

Technical data contained in this material are not binding and may be subject to change without prior notice.

Bottle Reject Station