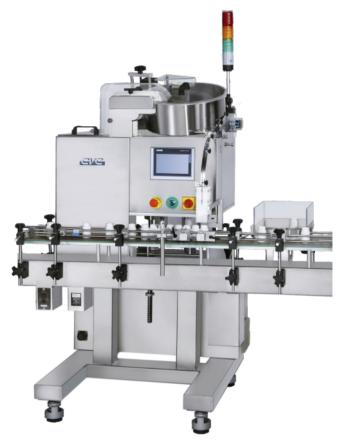

# CANISTER DESICCANT INSERTER CVC 1112H

The CVC 1112H Canister Desiccant Inserter sorts and dispenses desiccant barrels into containers at speeds of up to 200 bottles per minute. The system is designed to comply with cGMP requirements and is controlled by Siemens PLC and servo motor.

#### STANDARD FEATURES

- · Servo Motor & Siemens PLC Controlled
- No-bottle no-fill
- · Safety guards with automatic machine stop
- · Pneumatic gating for positive stop
- cGMP compliance

| CVC 1112H Technical Specifications                                                                              |                                                                |
|-----------------------------------------------------------------------------------------------------------------|----------------------------------------------------------------|
| Capacity                                                                                                        | Up to 200 Bottles per minute(BPM)                              |
| Note: Rate is based on 1 gram canister with one insertion per bottle and canister size is 14mm Diam. X 18mm Ht. | 1.25 : 1.00<br>Canister diameter cannot equal canister height. |
| Canister Diameter                                                                                               | 14-20 mm                                                       |
| Canister Height                                                                                                 | 18-25 mm                                                       |
| Desiccant canister                                                                                              | 1.25 : 1.00                                                    |
| (Ht/diam. Ratio)                                                                                                |                                                                |
| Power Source                                                                                                    | 220V, 50/60 Hz, 1 Phase                                        |
| Power Consumption                                                                                               | 350 W                                                          |
| Air Pressure                                                                                                    | 87 psi                                                         |
| Machine dimensions                                                                                              | 966mm (L) x 1150mm (W) x 2160mm (H)                            |