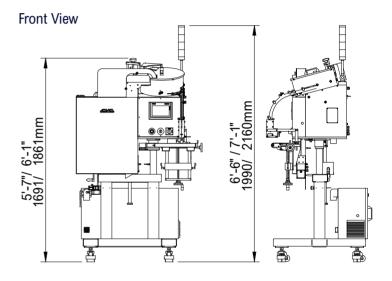

|
| Power Consumption                                                                                               | 350 W                                                          |
| Air Pressure                                                                                                    | 87 psi                                                         |
| Machine dimensions                                                                                              | 966mm (L) x 1150mm (W) x 2160mm (H)                            |

# **TECHNICAL SPECIFICATIONS**

#### **AVAILABLE OPTIONS**

- Infeed feed screw system for high speed applications
- Tower lamp
- 21 CFR Part 11 License



INTEGRATED PRODUCT HOPPER

# **MACHINE LAYOUTS**

## Top View





The dimensions shown are for standard machine. The conveyor can be extended: the length may vary based on selected options. This machine can run independently or be integrated into an automated packaging line. All CVC equipment is covered by a one-year parts warranty. Full Warranty details are included in our equipment proposals or can be found on our website.





### **Contact Us**

#### USA

10861 Business Drive, Fontana, CA 92337 Phone: +1 (909) 355-0311 www.cvctechnologies.com sales@cvcusa.com

#### **USA East Coast Office**

1855 New Highway, Suite C, Farmingdale NY 11735 sales@cvcusa.com

#### Taiwan-Asia Pacific Headquarters

Phone: +886 (4) 2496-3666 sales@cvctechnologies.com

#### China/India/Indonesia

sales@cvctechnologies.com