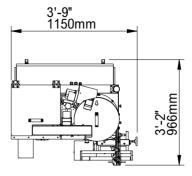

# **MACHINE LAYOUTS**

## Top View

The dimensions shown are for standard machine. The conveyor can be extended: the length may vary based on selected options. This machine can run independently or be integrated into an automated packaging line. All CVC equipment is covered by a one-year parts warranty. Full Warranty details are included in our equipment proposals or can be found on our website.